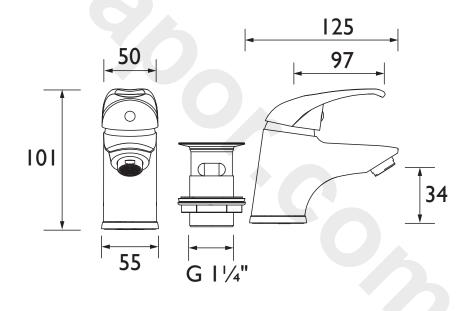

Dimensions (measurements in mm)

| Flow Rates (I/min)    |     |      |      |    |      |  |  |
|-----------------------|-----|------|------|----|------|--|--|
| System Pressure (bar) | 0.3 | 1    | 2    | 3  | 5    |  |  |
| J MBAS C (mixed)      | 7.3 | 10.4 | 14.7 | 18 | 23.2 |  |  |